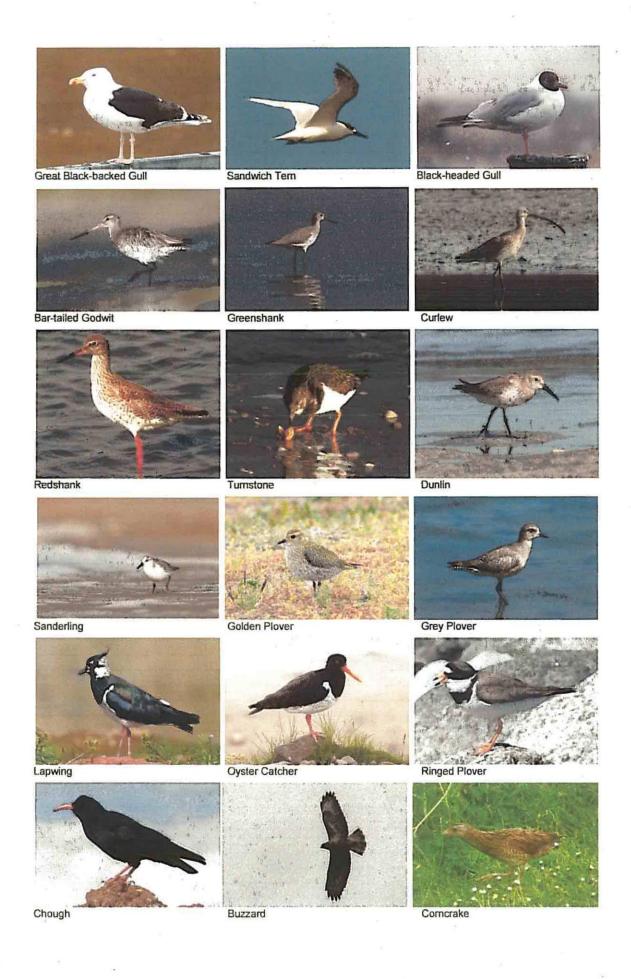

and is known as the Loon in North America when in summer breeding plumage. The Red-throated Diver is also a winter visitor but Donegal also has a small rare breeding population. Some of the other waterfowl and waders that can be seen in the bay are pictured below.

In the surrounding fields you may also spot Choughs, a bird that is restricted to the western fringes of Europe. The Buzzard, a bird of prey that has expanded in Ireland in recent years, is also a regular hunter around these shores, often perching on fence posts or electricity poles. You may also hear the distinctive call of the corncrake (a regularly repeated crek crek), a bird threatened with global extinction that still has a stronghold in this area.



Barnacle Goose

Greenland White-fronted Goose

Pale Bellied Brent Goose





If you are lucky and observant you may spot otters foraging amongst the sea wrack to the south of the pier.

As you cross the strand from the pier to the dunes notice the thousands of small curly mounds of sand. These are the casts of lugworms as they burrow into the sand. Beside each mound is a hollow like a navel. This is the head end of the u-shaped lugworm tube. Lugworms are large marine worms that are often used as bait by sea anglers.



## THE DUNES



From the mouth of the bay a long ridge of dunes stretches east for 3km to the end of the route at the Ray River. The highest dunes line the back of the beach and act as a defence against stormy seas. Not many plants can live in this extreme environment with high levels of sea salt and constantly drifting sharp sand. These high shi