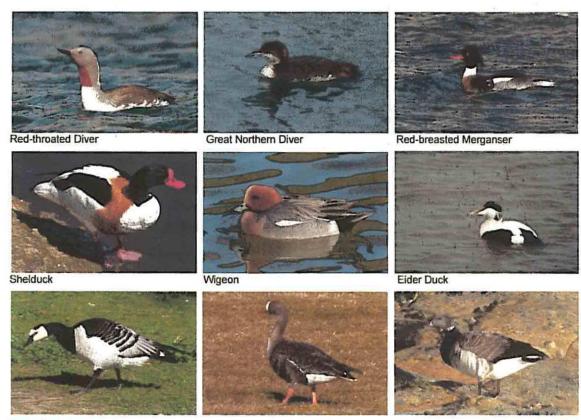

n the waters of the bay. The Great Northern Diver is a winter visitor here and is known as the Loon in North America when in summer breeding plumage. The Red-throated Diver is also a winter visitor but Donegal also has a small rare breeding population. Some of the other waterfowl and waders that can be seen in the bay are pictured below.

In the surrounding fields you may also spot Choughs, a bird that is restricted to the western fringes of Europe. The Buzzard, a bird of prey that has expanded in Ireland in recent years, is also a regular hunter around these shores, often perching on fence posts or electricity poles. You may also hear the distinctive call of the corncrake (a regularly repeated crek crek), a bird threatened with global extinction that still has a stronghold in this area.



Barnacle Goose

Greenland White-fronted Goose

Pale Bellied Brent Goose





If you are lucky and observant you may spot otters foraging amongst the sea wrack to the south of the pier.

As you cross the strand from the pier to the dunes notice the thousands of small curly mounds of sand. These are the casts of lugworms as they burrow into the sand. Beside each mound is a hollow like a navel. This is the head end of the u-shaped lugworm tube. Lugworms are large marine worms that are often used as bait by sea anglers.



## THE DUNES



From the mouth of the bay a long ridge of dunes stretches east for 3km to the end of the route at the Ray River. The highest dunes line the back of the beach and act as a defence against stormy seas. Not many plants can live in this extreme environment with