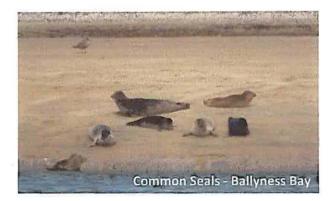

ls are abundant in the bay and they were traditionally harvested in the summer from the soft sands at low tide. They are a favourite food of the resident sea trout population and birds such as cormorants, shags, red-breasted mergansers and sandwich terns. Common seals are regularly seen from the pier hauled out at low tide on the sand bars.



Salmon Leaping - Tullaghobegly



Sponge exposed at low water



Periwinkles

A number of rivers and streams flow into the bay including Owenwillin, Owentully, Glenna, and the Tullaghobegly. At low tide the river channels are seen as ribbons of dark water stained brown by the bogs in their mountain catchments. A number of them still support runs of wild Atlantic Salmon, and in the past salmon were commercially fished at the pier using draft nets.





Ballyness Bay supports over 40 different species of wader, wildfowl, seabird and birds of prey. Two uncommon diving birds can be seen on the waters of the bay. The Great Northern Diver is a winter visitor here and is known as the Loon in North America when in summer breeding plumage. The Red-throated Diver is also a winter visitor but Donegal also has a small rare breeding population. Some of the other waterfowl and waders that can be seen in the bay are pictured below.

In the surrounding fields you may also spot Choughs, a bird that is restricted to the western fringes of Europe. The Buzzard, a bird of prey that has expanded in Ireland in recent years, is also a regular hunter around these shores, often perching on fence posts or electricity poles. You may also hear the distinctive cal