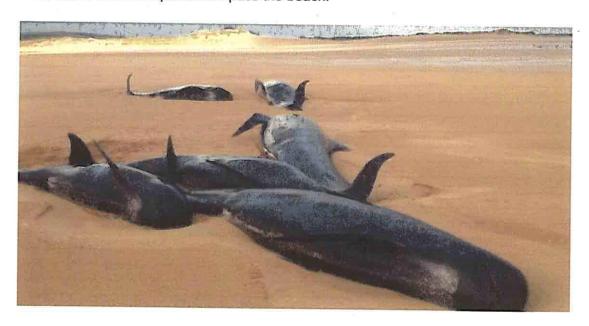

g the dunes. Unlike its European cousins the Irish Mountain Hare does not grow a white coat in winter. The hare is much larger than the rabbit which also occurs abundantly in the dunes. Unlike the rabbit which burrows into the dunes, the hare lives entirely above ground.

# **DRUMNATINNY BEACH**



In front of the dunes is the wide expanse of Drumnatinny's beautiful white beach. From the beach there are panoramic views. Inishbofin, Inishdooey, Inishbeg and Tory islands lie to the northwest and to the northeast can be seen the towering cliffs of Horn Head.



Whales and dolphins are occasionally spotted off the beach. In 2014 a pod of pilot whales beached here and while many were re-floated through the efforts of locals, tragically a number died. Bottle nosed dolphins also pass the beach.



Out beyond the breakers rafts of Common Scoter ducks feed on shellfish in the shallow waters. If you walk the beach between September and April you may spot Sanderlings rushing in and out at the waves edge like little clockwork toys as they feed on small animals. Another beach resident is the Ringed Plover which breeds on suitable sandy or shingle areas of the beach.



As you near the Ray River at the eastern end of the beach you may see flocks of birds at the river mouth. Common Gulls, Herring Gulls, Great Black-backed Gulls, and Kittiwakes enjoy a bath and drink the freshwater. Grey seals occasionally patrol the river mouth when salmon are running. In the river you can spot small flounder skimming over the stones and a little further upstream you may see sea trout leaping in the pools